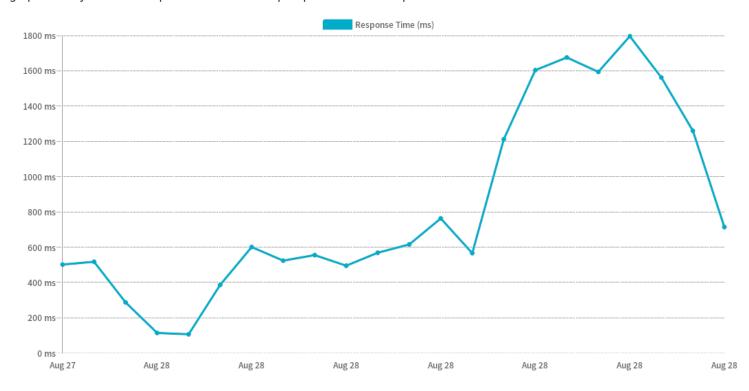

## **Response Time**

This graph shows your server response time over the report period. A lower response time is better.